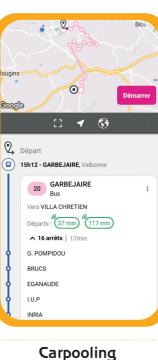

### Bike

• Routes with a percentage of secured paths

A

- Travel time for bike / FVB
- Bike parking
- Audio guidance

Slope and elevation

- Rides offered by carpoolers
- Direct contact via the BlaBlaCar Daily app

## POLLUTION, STRIKES, ROADWORKS, TRAFFIC... CONSIDER CARPOOLING !

Available on Apple and Android

≽ Google Play

Home-to-Work Commutes Remember to request the payment of your

SUSTAINABLE MOBILITY PACKAGE

from your employer. Up to €800/year For more information : ecologie.gouv.fr/covoiturage