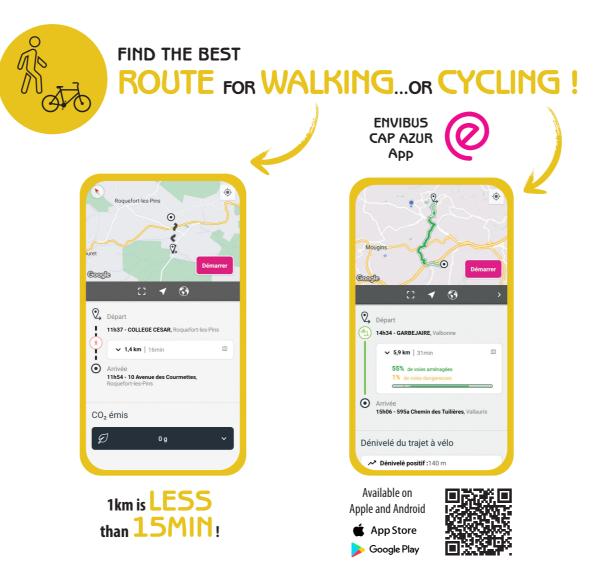

## TRAVEL MADE EASILY YOUR 5 **ROUTE PLANNER !**

#### Public transport

Combined for the most efficient journey on Envibus, Palmbus, Sillages, ZOU! + TER train

- Best travel times
- Exact stop locations
- Real-time next departures
- Timetables

#### "Near me" option

Find on the same map

- Nearby stops and next departures
- Bike parking
- Walking route to get there

### Bike

• Routes with a percentage of secured paths

A

- Travel time for bike / FVB
- Bike parking
- Audio guidance

Slope and elevation

- Rides offered by carpoolers
- Direct contact via the BlaBlaCar Daily app

Available on Apple and Android

🖆 App Store ≽ Google Play